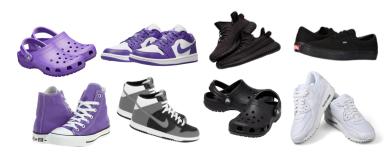

#### SHOES

- No open-toed or backless shoes
- No slides, house-shoes, or flip-flops, slippers
- Crocs must have a back strap