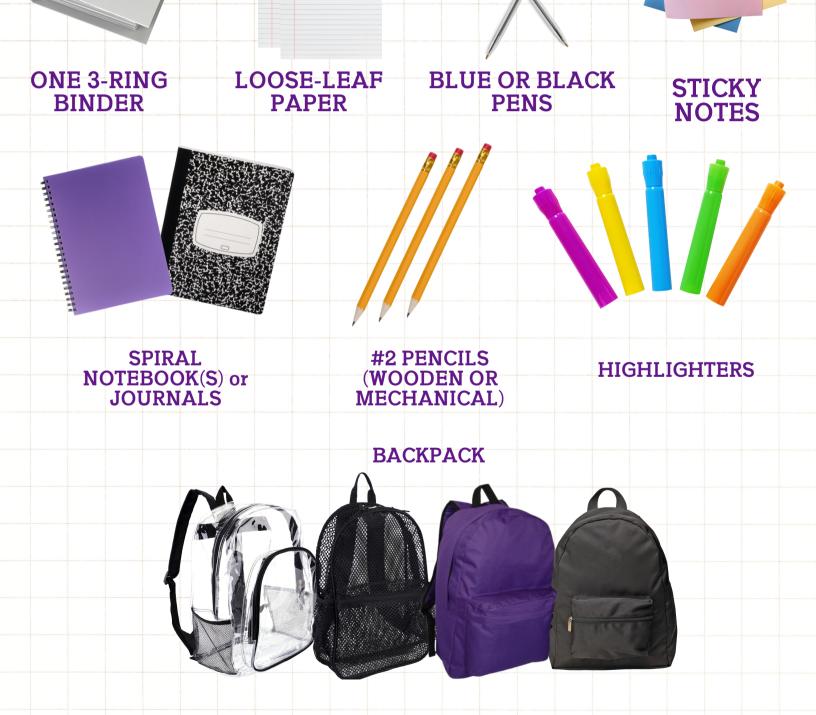

## RECOMMENDED SCHOOL SUPPLIES LIST

2023-2024

## LISTA DE ÚTILES ESCOLARES RECOMENDADOS 2023-2024

**BOLIGRAFOS** PAPEI. **CARPETA DE NOTAS ANILLAS #2 LÁPICES ESPIRAL** RESALTADORES (DE MADERA O CUADERNO(S) o **MECÁNICO**) **REVISTAS** MOCHILLA