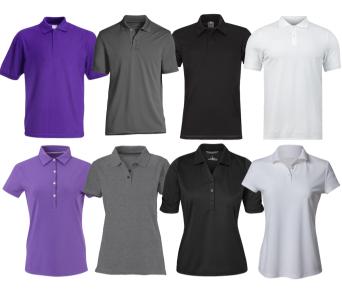

# **TOPS/SHIRTS**

- Shirts must be polo style & must be a solid school color:
  - Purple
  - Gray
  - Black
  - White
- Shirts must be solid color with sleeves (short sleeve or long sleeves) and at least waist-length
- Approved Northside HS Spirit Shirts are acceptable.